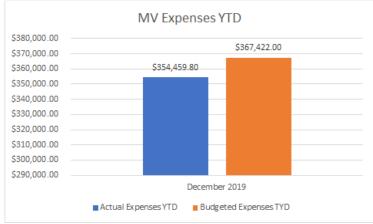

Black History month.

The year 2020 marks the centennial of the Nineteenth Amendment and the culmination of the

women's suffrage movement. The year 2020 also marks the sesquicentennial of the Fifteenth Amendment (1870) and the right of black men to the ballot after the Civil War. The theme speaks, therefore, to the ongoing struggle on the part of both black men and black women for the right to vote.



10th of every month (March Happenings deadline is Monday, February 10).

Deadline for the weekly *Happenings* is noon Mondays for the following Sunday. Please e-mail articles to jyamada@sothumc.org and bwestcott@sothumc.org.

#### **Activities Calendar Online**

For up-to-date information on church events, see the online calendar at sothumc.org.



# **Shepherd By The Numbers**















# Daylight Saving Time begins on Sunday, March 8, at 2:00 am

Don't forget to set your clocks forward one hour before going to bed Saturday night, March 7...or you might be late for church!

# February Birthdays and Anniversaries

| February Birthdays February 2 Addison Arredondo Emily Berner Jon Hutchinson Josh Smay | February 13  Lucie Duco Christina Edgar Ed Riffe Jane Wright February 14  Courtney Harris | Jebruary)