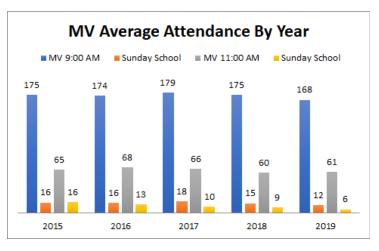

elebrate Black History month.

The year 2020 marks the centennial of the Nineteenth Amendment and the culmination of the

women's suffrage movement. The year 2020 also marks the sesquicentennial of the Fifteenth Amendment (1870) and the right of black men to the ballot after the Civil War. The theme speaks, therefore, to the ongoing struggle on the part of both black men and black women for the right to vote.



10th of every month (March Happenings deadline is Monday, February 10).

Deadline for the weekly *Happenings* is noon Mondays for the following Sunday. Please e-mail articles to jyamada@sothumc.org and bwestcott@sothumc.org.

#### **Activities Calendar Online**

For up-to-date information on church events, see the online calendar at sothumc.org.



# **Shepherd By The Numbers**















# Daylight Saving Time begins on Sunday, March 8, at 2:00 am

Don't forget to set your clocks forward one hour before going to bed Saturday night, March 7...or you might be late for church!

# February Birthdays and Anniversaries

| February Birthdays February 2 Addison Arredondo Emily Berner Jon Hutchinson Josh Smay | February 13  Lucie Duco Christina Edgar Ed Riffe Jane Wright February 14  Courtney Harris | Jebruary)