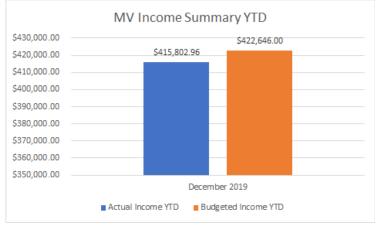

rate Black History month.

The year 2020 marks the centennial of the Nineteenth Amendment and the culmination of the

women's suffrage movement. The year 2020 also marks the sesquicentennial of the Fifteenth Amendment (1870) and the right of black men to the ballot after the Civil War. The theme speaks, therefore, to the ongoing struggle on the part of both black men and black women for the right to vote.



10th of every month (March Happenings deadline is Monday, February 10).

Deadline for the weekly *Happenings* is noon Mondays for the following Sunday. Please e-mail articles to jyamada@sothumc.org and bwestcott@sothumc.org.

#### **Activities Calendar Online**

For up-to-date information on church events, see the online calendar at sothumc.org.



# **Shepherd By The Numbers**















# Daylight Saving Time begins on Sunday, March 8, at 2:00 am

Don't forget to set your clocks forward one hour before going to bed Saturday night, March 7...or you might be late for church!

# February Birthdays and Anniversaries

| February Birthdays February 2 Addison Arredondo Emily Berner Jon Hutchinson Josh Smay | February 13  Lucie Duco Christina Edgar Ed Riffe Jane Wright February 14  Courtney Harris | Jebruary)