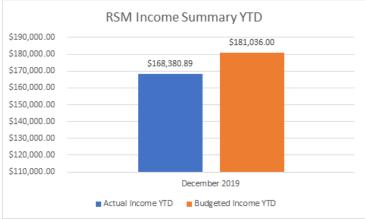

ebrate Black History month.

The year 2020 marks the centennial of the Nineteenth Amendment and the culmination of the

women's suffrage movement. The year 2020 also marks the sesquicentennial of the Fifteenth Amendment (1870) and the right of black men to the ballot after the Civil War. The theme speaks, therefore, to the ongoing struggle on the part of both black men and black women for the right to vote.



10th of every month (March Happenings deadline is Monday, February 10).

Deadline for the weekly *Happenings* is noon Mondays for the following Sunday. Please e-mail articles to jyamada@sothumc.org and bwestcott@sothumc.org.

#### **Activities Calendar Online**

For up-to-date information on church events, see the online calendar at sothumc.org.



# **Shepherd By The Numbers**















# Daylight Saving Time begins on Sunday, March 8, at 2:00 am

Don't forget to set your clocks forward one hour before going to bed Saturday night, March 7...or you might be late for church!

# February Birthdays and Anniversaries

| February Birthdays February 2 Addison Arredondo Emily Berner Jon Hutchinson Josh Smay | February 13  Lucie Duco Christina Edgar Ed Riffe Jane Wright February 14  Courtney Harris | Jebruary)