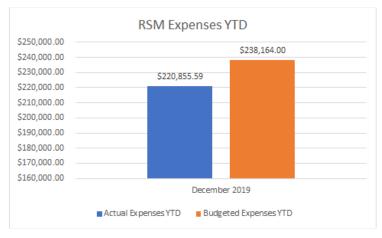

te Black History month.

The year 2020 marks the centennial of the Nineteenth Amendment and the culmination of the

women's suffrage movement. The year 2020 also marks the sesquicentennial of the Fifteenth Amendment (1870) and the right of black men to the ballot after the Civil War. The theme speaks, therefore, to the ongoing struggle on the part of both black men and black women for the right to vote.



10th of every month (March Happenings deadline is Monday, February 10).

Deadline for the weekly *Happenings* is noon Mondays for the following Sunday. Please e-mail articles to jyamada@sothumc.org and bwestcott@sothumc.org.

#### **Activities Calendar Online**

For up-to-date information on church events, see the online calendar at sothumc.org.



# **Shepherd By The Numbers**















# Daylight Saving Time begins on Sunday, March 8, at 2:00 am

Don't forget to set your clocks forward one hour before going to bed Saturday night, March 7...or you might be late for church!

# February Birthdays and Anniversaries

| February Birthdays February 2 Addison Arredondo Emily Berner Jon Hutchinson Josh Smay | February 13  Lucie Duco Christina Edgar Ed Riffe Jane Wright February 14  Courtney Harris | Jebruary)