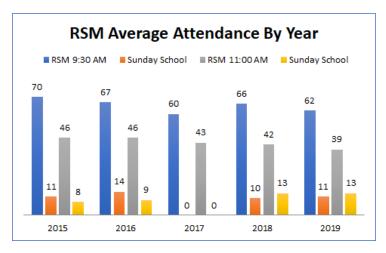

celebrate Black History month.

The year 2020 marks the centennial of the Nineteenth Amendment and the culmination of the

women's suffrage movement. The year 2020 also marks the sesquicentennial of the Fifteenth Amendment (1870) and the right of black men to the ballot after the Civil War. The theme speaks, therefore, to the ongoing struggle on the part of both black men and black women for the right to vote.



10th of every month (March Happenings deadline is Monday, February 10).

Deadline for the weekly *Happenings* is noon Mondays for the following Sunday. Please e-mail articles to jyamada@sothumc.org and bwestcott@sothumc.org.

#### **Activities Calendar Online**

For up-to-date information on church events, see the online calendar at sothumc.org.



# **Shepherd By The Numbers**















# Daylight Saving Time begins on Sunday, March 8, at 2:00 am

Don't forget to set your clocks forward one hour before going to bed Saturday night, March 7...or you might be late for church!

# February Birthdays and Anniversaries

| February Birthdays February 2 Addison Arredondo Emily Berner Jon Hutchinson Josh Smay | February 13  Lucie Duco Christina Edgar Ed Riffe Jane Wright February 14  Courtney Harris | Jebruary)